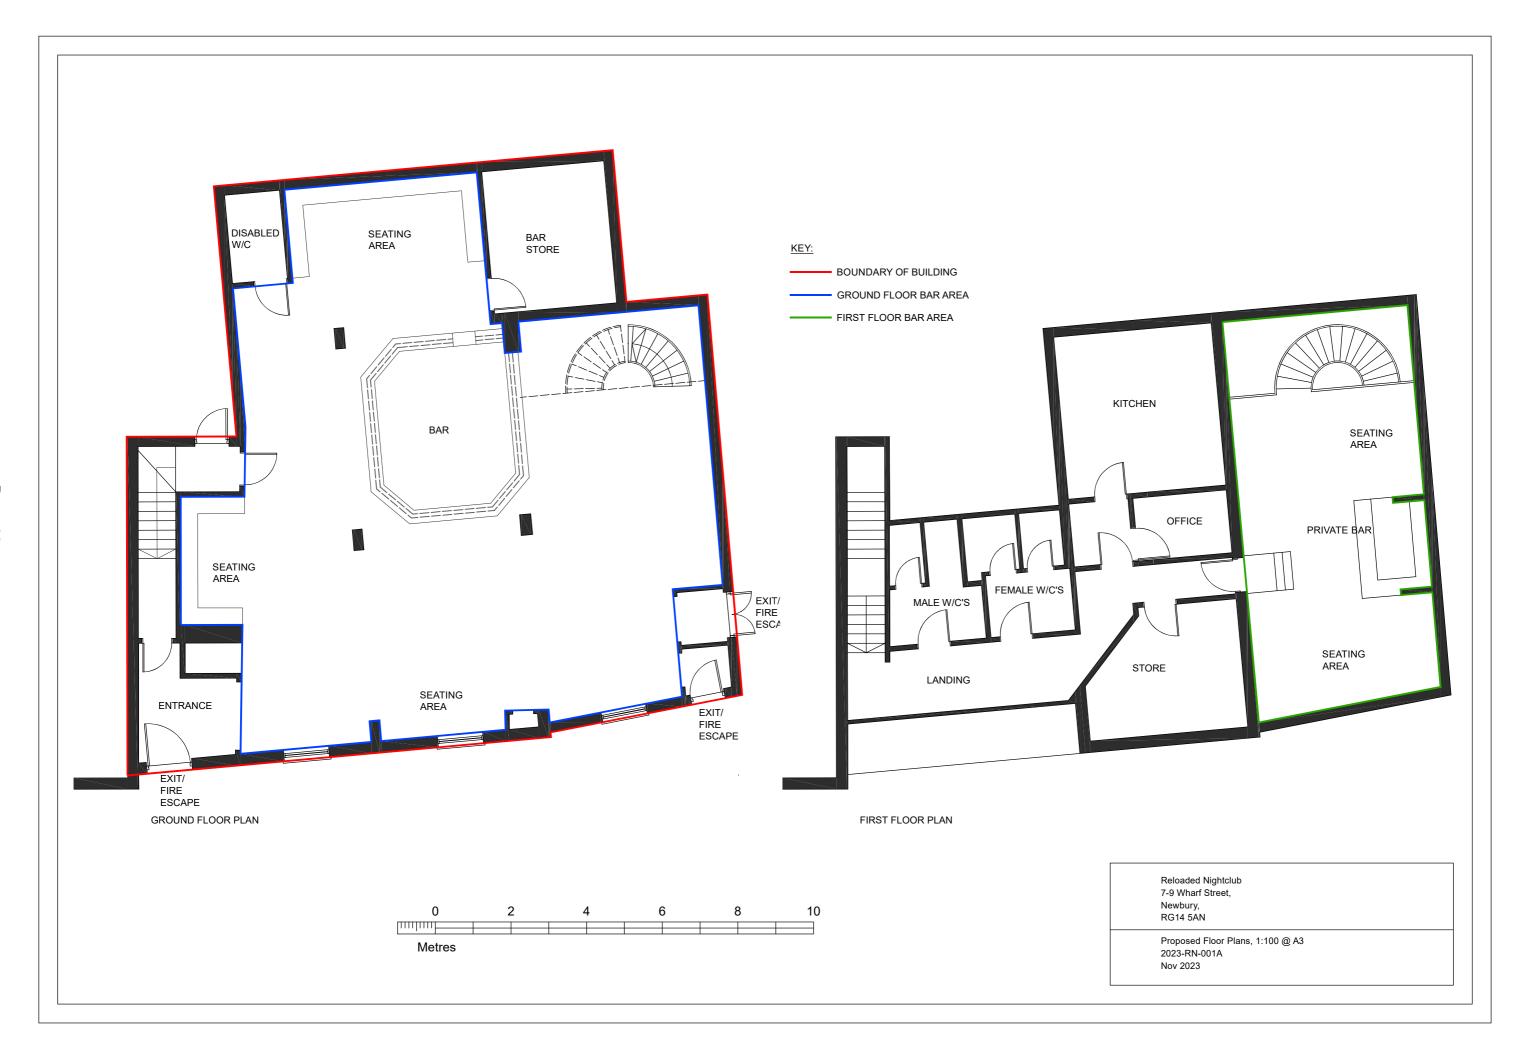

#### 4. Summary of Application sought.

4.1. The Licensing Authority received an application on 03<sup>rd</sup> November 2023 from Reloaded Nightclub Limited. Reloaded Nightclub Limited seek a new premises licence under the Licensing Act 2003, in relation to Reloaded Nightclub, 7 Wharf Street, Newbury, West Berkshire, RG14 5AN. This application has been recorded under reference number 22979 dated 03<sup>rd</sup> November 2023. A copy of the application is attached as **Appendix 1** and Plan of the premises as **Appendix 2**. The details of the Designated Premises Supervisor are attached as **Appendix 3**.

#### 5. Background information

- 5.1. 7-9 Wharf Street is a premises which is situated in the centre of Newbury. It has previously been a licensed premises, however it currently does not have a premises licence. Wharf Street contains another licensed premises, along with retail units on the ground floor level. Above several of the retail units on Wharf Street are residential properties in the form of flats/apartments. To the rear of the premises is The Kennet & Avon Canal. Reloaded Nightclub Limited are a private limited company, and have a sole director currently, Sonja Wall.
- 5.2. The application is requested by the applicant to licence the venue for the sale of alcohol, Late Night Refreshment and Regulated Entertainment, namely live music, recorded music and the performance of dance.
- 5.3. The applicant has provided additional conditions to the mandatory conditions in their application for a premises licence.